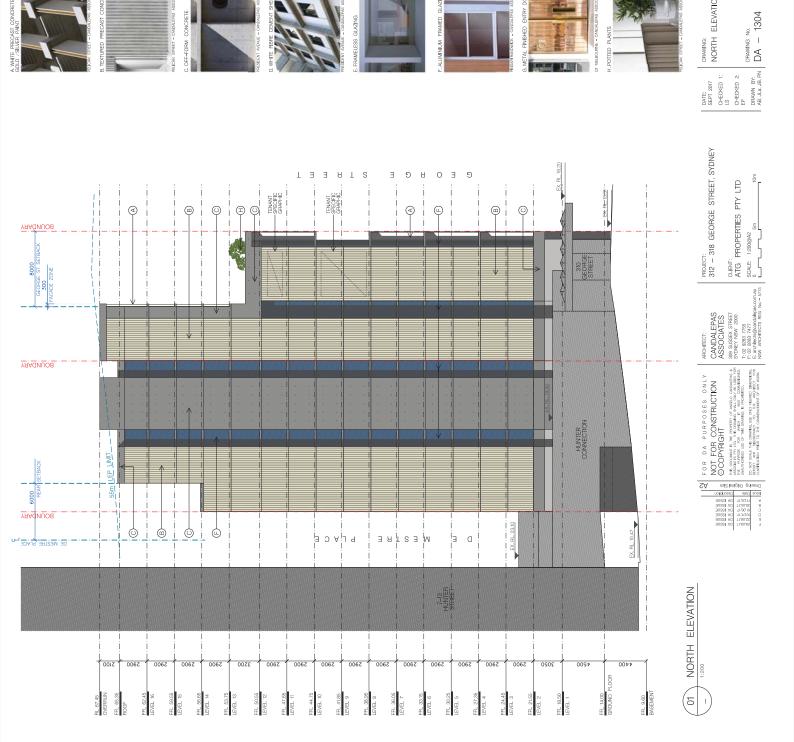

DRAWING NO. DA - 1108

108 G

Issue

DRAWING NO. DA - 1201

108 G

DRAWING: WEST ELEVATION

| OATE: | DRAWING: | CONTROL | CONTR

Issne H