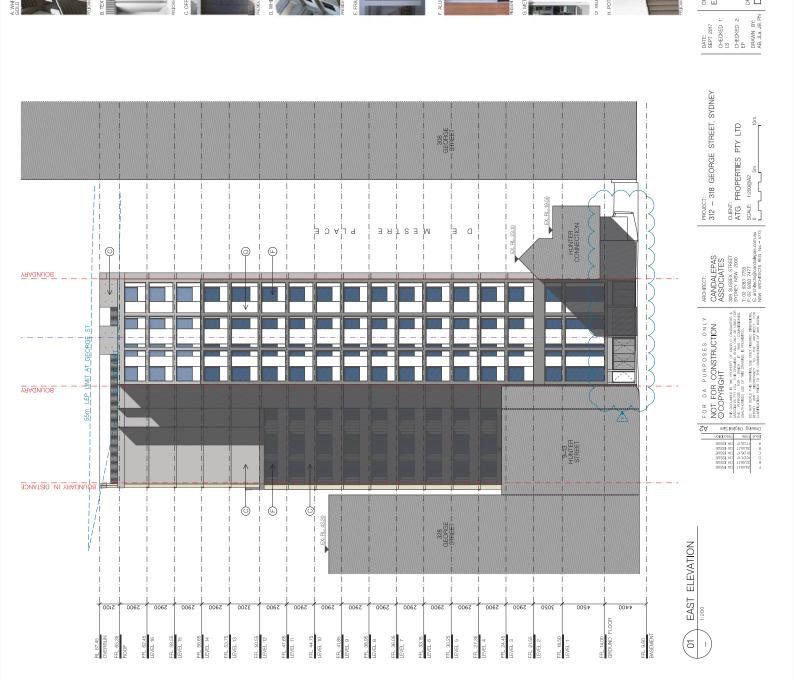

DRAWING: SOUTH ELEVATION SOUTH SOUTH

| DATE: | DPAWING: | CHEVATION | SOUTH ELEVATION | CHEVED: | CHECKED: | CHECKED: | DPAWING: No. | DPAWING: No.

108 G

DRAWING: EAST ELEVATION ISSUE

DRAWING NO. DA - 1303