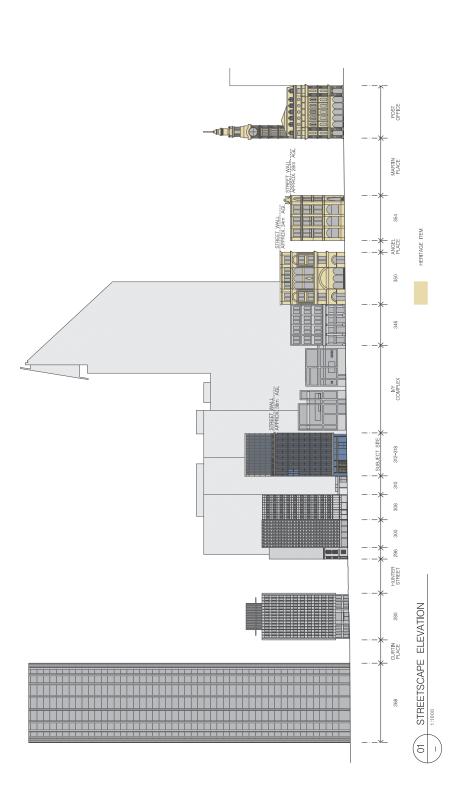

Issne H

| CANDALEPAS | POR DA PURPOSES ONLY | AROHERCH: | AROH

108 G

STREETSCAPE ELEVATION ISSUE L

DRAWING No. DA - 1351

EXISTING SHADOWS

PROPOSED BUILDING

(E | I