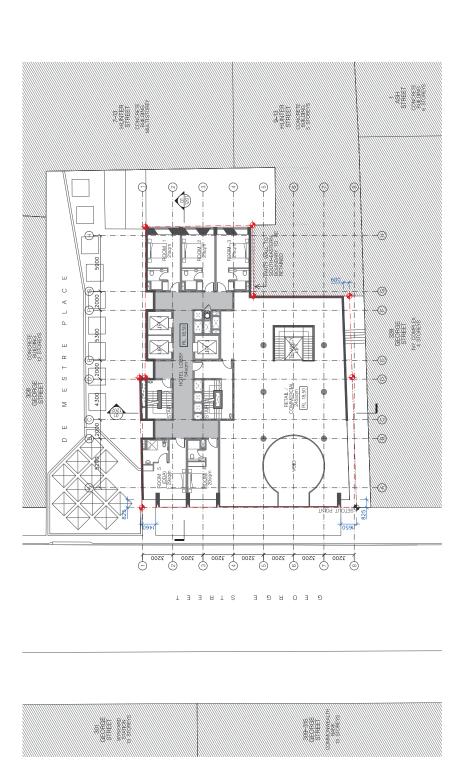

PROJECT: 312 - 318 GEORGE STREET, SYDNEY

DATE:
SEPT 2017
CHECKED 1:
LS
CHECKED 2:
EP
DRAWN BY:
AB, JLa, JB, PN

108 G

ISSOE DA — 1102

5 SUITES

01 LEVEL 1 FLOOR PLAN

CUENT:
ATG PROPERTIES PTY LTD
SCALE: 1200@A2