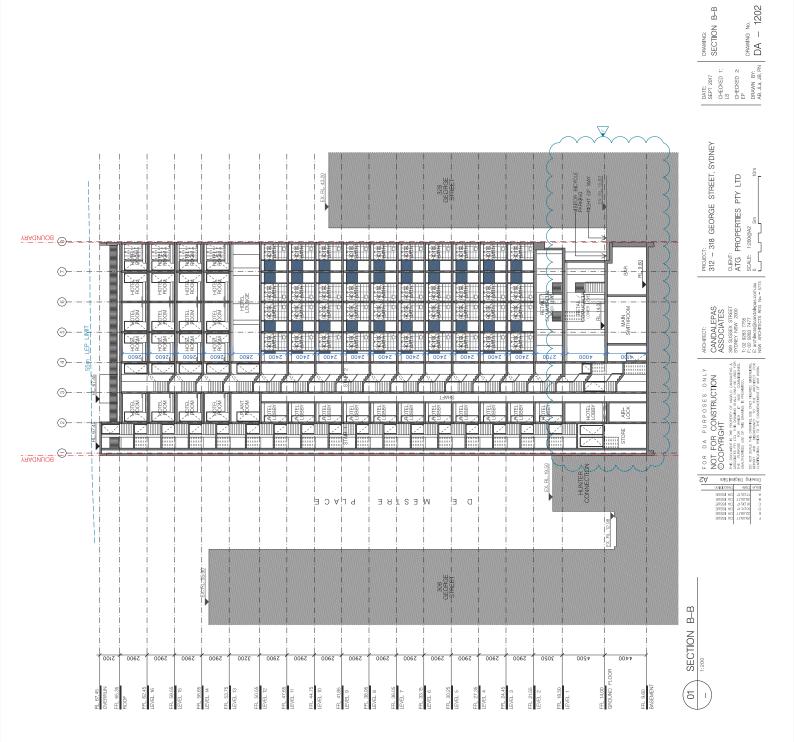

DRAWING NO. DA - 1108

108 G

Issue

DRAWING NO. DA - 1201

108 G

DRAWING: WEST ELEVATION

| OATE: | DRAWING: | CONTROL | CONTR

Issne H