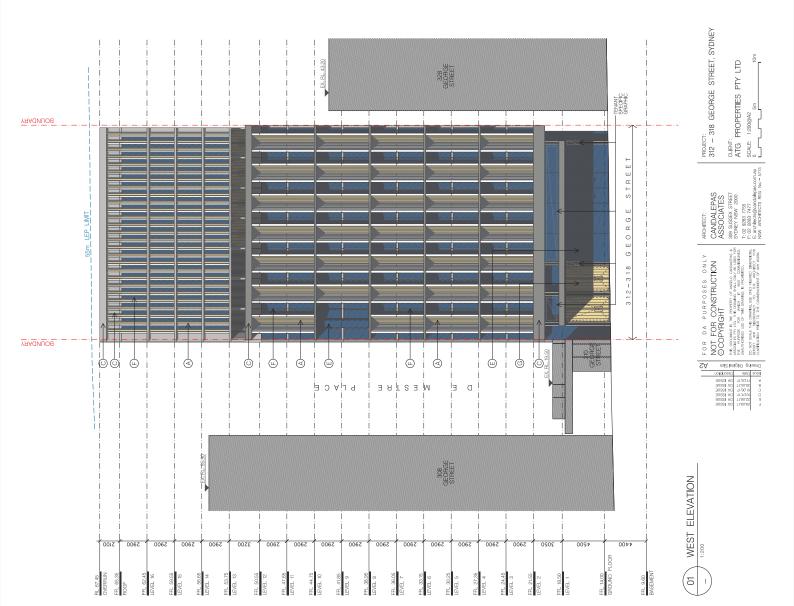

DRAWING NO. DA - 1108

108 G

Issue

DRAWING NO. DA - 1201

108 G

DRAWING: WEST ELEVATION

| OATE: | DRAWING: | CONTROL | CONTR

Issne H