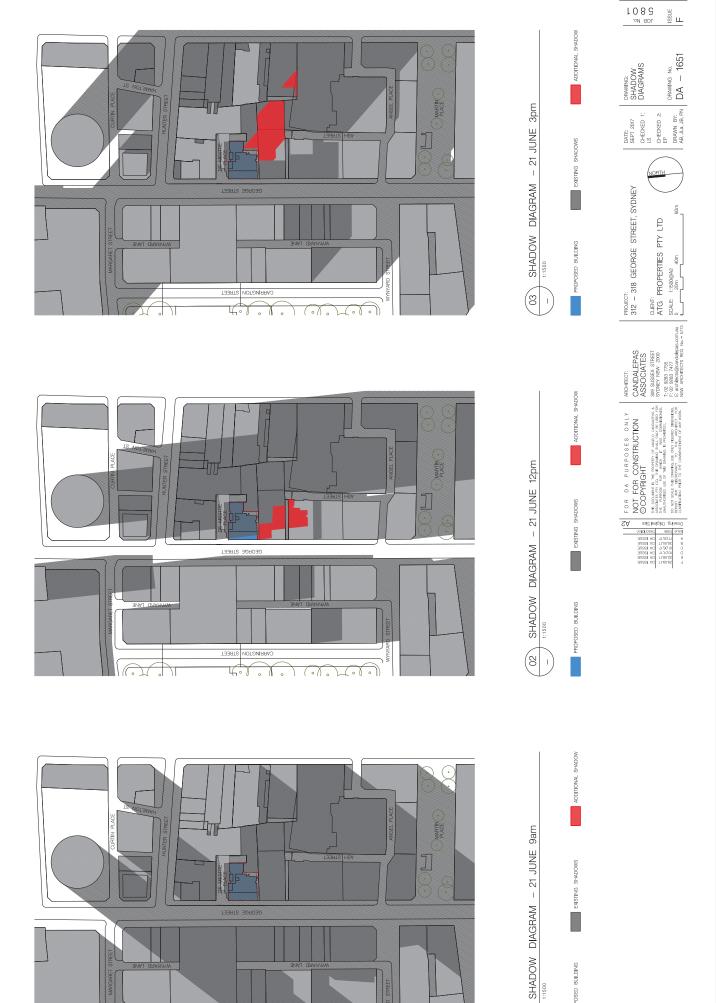

. 04 983 7477
E. 05 983 7477 POR PORTER OF PURPOSES ONLY

NOTICE OF PURPOSE



PROJECT: 312 - 318 GEORGE STREET, SYDNEY

POR PORTER OF PURPOSES ONLY

NOTICE OF PURPOSE

CUENT:
ATG PROPERTIES PTY LTD
SCALE: 1200@A2

10m

DRAWING: ROOF PLAN DATE:
SEPT 2017
CHECKED 1:
LS
CHECKED 2:
EP
DRAWN BY:
AB, Jla, JB, PN

DRAWING NO. DA - 1108

108 G



Issue

DRAWING NO. DA - 1201



108 G



DRAWING: WEST ELEVATION

| OATE: | DRAWING: | CONTROL | CONTR

Issne H



DRAWING: SOUTH ELEVATION SOUTH SOUTH

| DATE: | DPAWING: | CHEVATION | SOUTH ELEVATION | CHEVED: | CHECKED: | CHECKED: | DPAWING: No. | DPAWING: No.



108 G

DRAWING: EAST ELEVATION ISSUE

DRAWING NO. DA - 1303



Issne H



| CANDALEPAS | POR DA PURPOSES ONLY | AROHERCH: | AROH

108 G

STREETSCAPE ELEVATION ISSUE L

DRAWING No. DA - 1351



EXISTING SHADOWS

PROPOSED BUILDING

(E | I