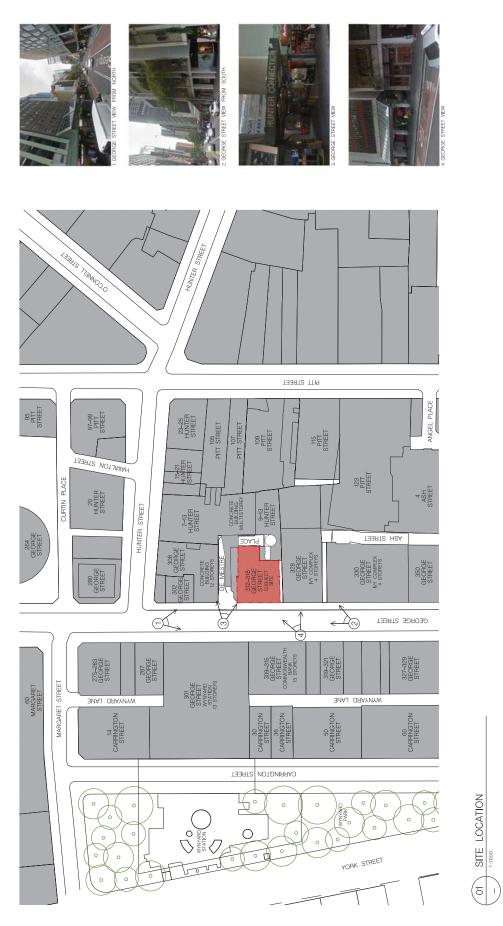

## **SELECTED DRAWINGS**

312 AND 314-318 GEORGE STREET, SYDNEY - D/2017/337

SITE LOCATION

ASSOCIATION OF THE PROPERTY OF

PROJECT: 312 - 318 GEORGE STREET, SYDNEY ATG PROPERTIES PTY LTD
SCALE: 1:1000@A2

0 000