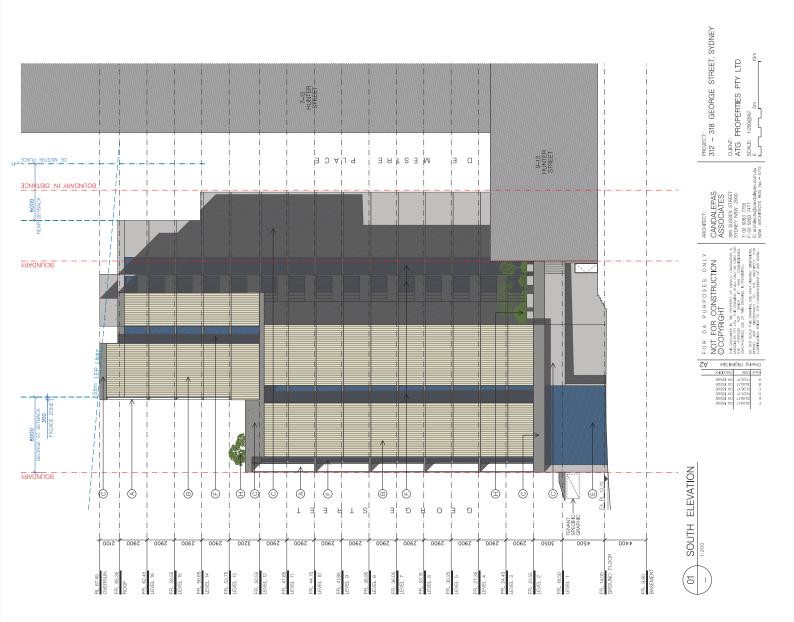

DRAWING: SOUTH ELEVATION SOUTH SOUTH

| DATE: | DPAWING: | CHEVATION | SOUTH ELEVATION | CHEVED: | CHECKED: | CHECKED: | DPAWING: No. | DPAWING: No.

108 G

DRAWING: EAST ELEVATION ISSUE

DRAWING NO. DA - 1303