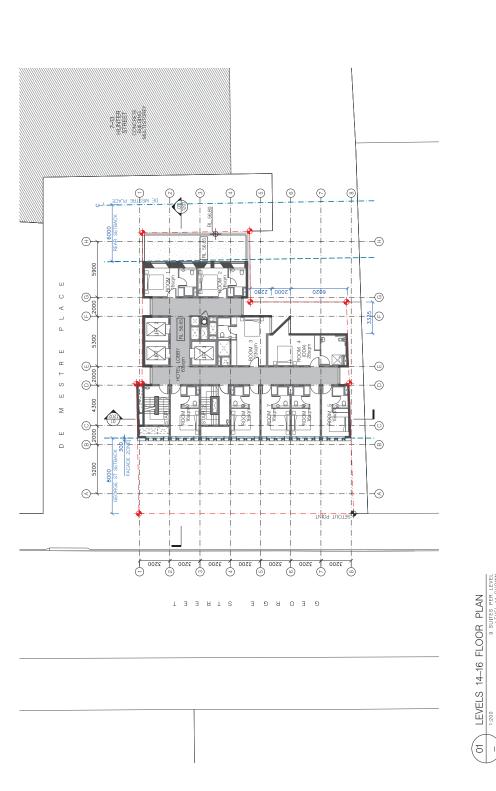

ISSUE

108 G

PROJECT: 312 - 318 GEORGE STREET, SYDNEY CUENT:
ATG PROPERTIES PTY LTD
SCALE: 1200@AZ

10m

108 G

LEVELS 14-16 FLOOR PLAN

DATE:
SEPT 2017
CHECKED 1:
LS
CHECKED 2:
EP
DRAWN BY:
AB, JLa, JB, PN

ISSUE

DRAWING No. DA - 1107

ARCHITECT
CANDALEPAS
ASSOCIATES
308 SUSSEC STREET
STONEY NSW 2000
E. 02 983 7775
E. 02 983 7477
E. 02 983 7477
E. 03 983 7477
E. 03 983 7477
E. 04 983 7477
E. 05 983 7477 POR PORTER OF PURPOSES ONLY