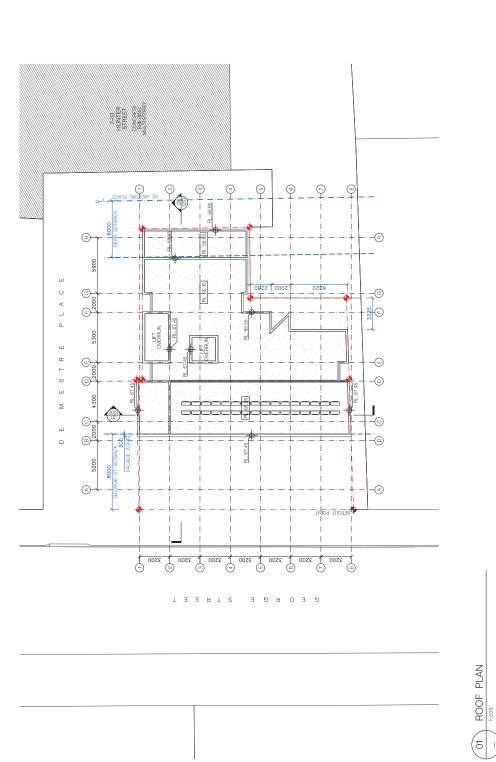

NOTICE OF PURPOSE

PROJECT: 312 - 318 GEORGE STREET, SYDNEY

POR PORTER OF PURPOSES ONLY

NOTICE OF PURPOSE

CUENT:
ATG PROPERTIES PTY LTD
SCALE: 1200@A2

10m

DRAWING: ROOF PLAN DATE:
SEPT 2017
CHECKED 1:
LS
CHECKED 2:
EP
DRAWN BY:
AB, Jla, JB, PN

DRAWING NO. DA - 1108

108 G

Issue

DRAWING NO. DA - 1201

108 G

DRAWING: WEST ELEVATION

| OATE: | DRAWING: | CONTROL | CONTR

Issne H