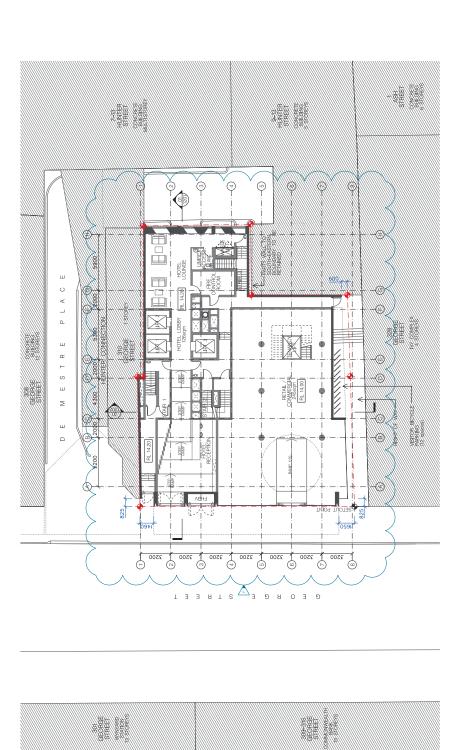

| NOT FOR CONSTRUCTION | Constructio

01 GROUND FLOOR PLAN

CUENT:
ATG PROPERTIES PTY LTD
SCALE: 1200@A2

10m CANDALEPAS
ASSOCIATES
ASSOCIATES
AND SUSSEX STREET
STUNKT NSW 2000
F. CP 2023 7475
F. CP 2023 7475
F. CP 2023 7475
NSW APAPTECTS RES No. 5773
NSW APAPTECTS RES No. 5773