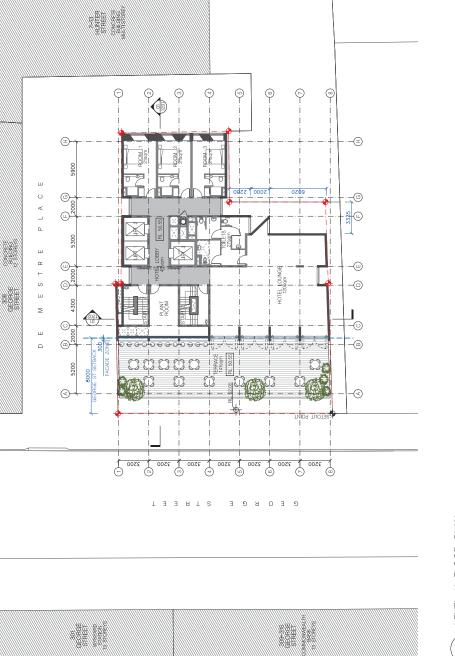

PROJECT: 312 - 318 GEORGE STREET, SYDNEY

LEVELS 2-11 FLOOR PLAN DATE:
SEPT 2017
CHECKED 1:
LS
CHECKED 2:
EP
DRAWN BY:
AB, JLa, JB, PN

108 G

DRAWING NO. DA - 1104

Of LEVEL 12 FLOOR PLAN

301 GEORGE STREET WYNYARD STATION 31 STOREYS